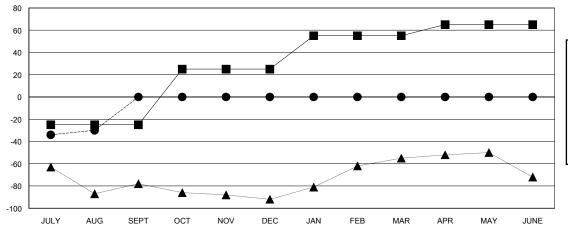

## GOALS AND ACTUAL NEW CLUBS CUMULATIVE

| ■ CURRENT YEAR GOALS FOR NEW |  |
|------------------------------|--|
| - CURRENT TEAR GOALS FOR NEW |  |
| MEMBERS                      |  |

- CURRENT YEAR ACTUAL MEMBERS

- ▲ - LAST YEAR ACTUAL MEMBERS

| DROPPED CLUBS: 0 |    |
|------------------|----|
| DROPPED MEMBERS  |    |
| DECEASED         | 4  |
| CLUB CANCELLED   | 0  |
| OTHER            | 42 |
| TOTAL            | 46 |